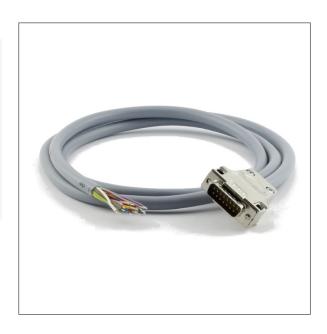

## 15-Pin D-Sub / Unterminated Connecting Cable

## **SPECIFICATIONS**

• Connector A: 15-Pin D-Sub (male)

• Connector B: Unterminated, Solder-Tinned Wire

• Three Length Options: 1.5m, 2.5m, 5m

• Current Capacity: 5 A per pin

• Wire Gauge: 0.34 mm<sup>2</sup>

• Cable Jacket Strip Length: 30 mm

• Wire Strip / Tin Length: 4 mm

| PIN<br>No. | signal<br>abbr. | wire<br>color               | function                                                                         |
|------------|-----------------|-----------------------------|----------------------------------------------------------------------------------|
| 1          |                 | white                       |                                                                                  |
| 2          |                 | brown                       |                                                                                  |
| 3          |                 | green                       |                                                                                  |
| 4          |                 | yellow                      |                                                                                  |
| 5          |                 | grey                        |                                                                                  |
| 6          |                 | pink                        |                                                                                  |
| 7          |                 | blue                        |                                                                                  |
| 8          |                 | red                         |                                                                                  |
| 9          |                 | grey/red                    |                                                                                  |
| 10         |                 | white/green                 |                                                                                  |
| 11         |                 | red/blue                    |                                                                                  |
| 12         |                 | brown/green<br>brown/yellow | GND 2 wires (referring to OsTech driver layout) use 1 wire only for temp. sensor |
| 13         |                 | white/yellow                |                                                                                  |
| 14         |                 | violet                      |                                                                                  |
| 15         |                 | black                       |                                                                                  |